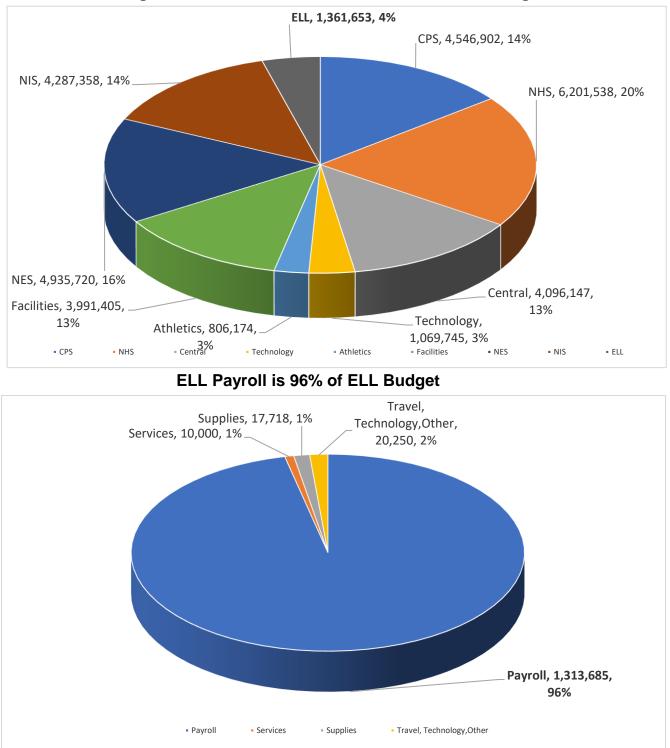

ELL Budget is 4% of SY2020-2021 School Committee Budget

| FY2022 Fo           | orecast                  | KEY to PROPOSED CHANGES                                                  | Projected                    | (Account Lin   | ne Number)     |
|---------------------|--------------------------|--------------------------------------------------------------------------|------------------------------|----------------|----------------|
| <b>Location</b>     | ftes.                    | ITEM                                                                     | <u>\$\$\$</u>                | <u>Org.</u>    | <u>Obj.</u>    |
| ELL<br>CENT<br>CENT | 0.0<br><u>1.0</u><br>1.0 | ELL * increase funding in Technology Line<br>ELL * add 1.0 fte SEI Coach | 5,000<br>79,563<br>84,563 (+ | 13803<br>13803 | 57885<br>51152 |